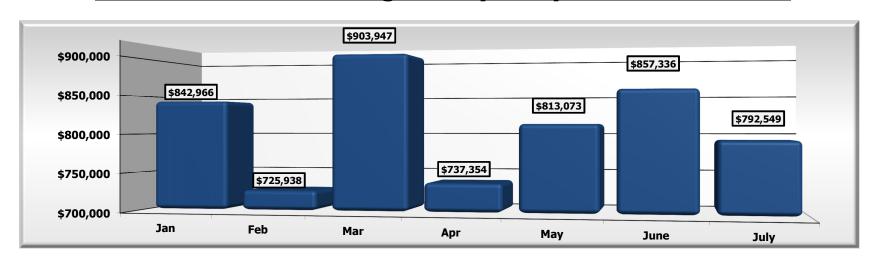

# **Dynamic Budget - 30 Day Lag TOTAL PRACTICE**

|                                  | Jan                   | Feb     | Mar                   | Apr     | May                   | June                  | 6 Mo Total            | July                  |
|----------------------------------|-----------------------|---------|-----------------------|---------|-----------------------|-----------------------|-----------------------|-----------------------|
| CHARGES PROCESSED                | 498,283               | 484,939 | 456,025               | 460,695 | 479,652               | 498,568               | 2,878,162             | 561,674               |
|                                  | Feb                   | Mar     | Apr                   | May     | June                  | July                  | 6 Mo Total            | Aug                   |
| BUDGETED RECEIPTS                | 158,532<br><b>32%</b> | · ·     |                       |         | 154,359<br><b>32%</b> | ·                     | 912,091<br><i>32%</i> | 160,195<br><b>29%</b> |
| ACTUAL RECEIPTS (NET OF REFUNDS) | 164,053<br><b>33%</b> | •       | 153,001<br><b>34%</b> | •       | 151,433<br><i>32%</i> | 167,881<br><b>34%</b> | 959,120<br><i>33%</i> |                       |