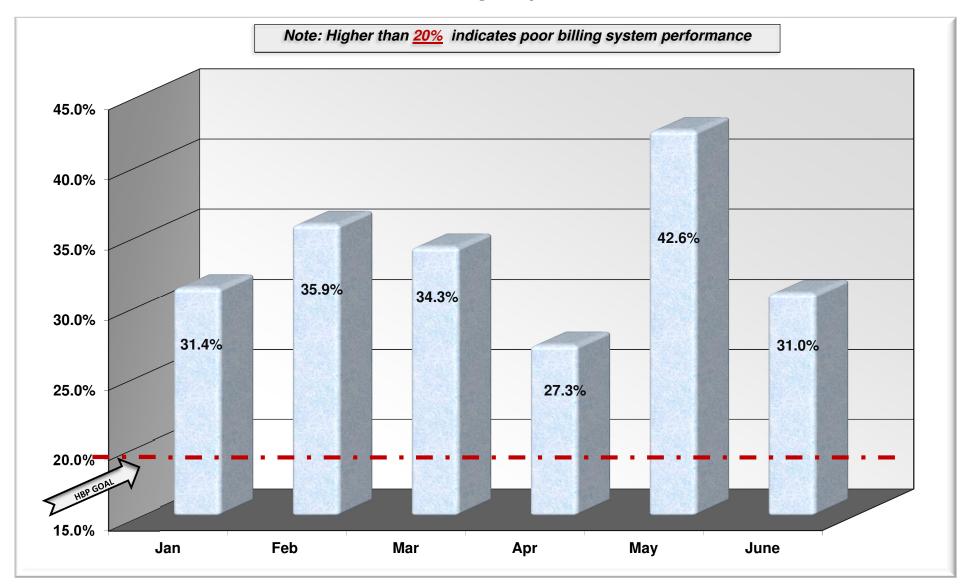

## TOTAL MEDICARE PROCESSING TO-DATE

| HOSPITAL                 | Jan        | Feb       | Mar         | Apr        | May       | June      |
|--------------------------|------------|-----------|-------------|------------|-----------|-----------|
| Charges (less transfers) | \$225,636  | \$202,998 | \$222,806   | \$209,121  | \$211,239 | \$225,232 |
| As % of All Charges      | <i>32%</i> | 24%       | <i>37</i> % | <i>27%</i> | 24%       | 28%       |
| Net Receipts             | 45,345     | 40,932    | 52,035      | 44,330     | 42,654    | 43,080    |
| Disallowances            | (182,648)  | (164,114) | (168,325)   | (158,840)  | (175,308) | (212,369) |
| Collection Ratio         | 20%        | 20%       | 24%         | 22%        | 20%       | 17%       |

| 6 month Total |  |  |  |  |  |  |  |
|---------------|--|--|--|--|--|--|--|
| \$1,297,033   |  |  |  |  |  |  |  |
|               |  |  |  |  |  |  |  |
| 268,376       |  |  |  |  |  |  |  |
| (1,061,603)   |  |  |  |  |  |  |  |
| 20%           |  |  |  |  |  |  |  |