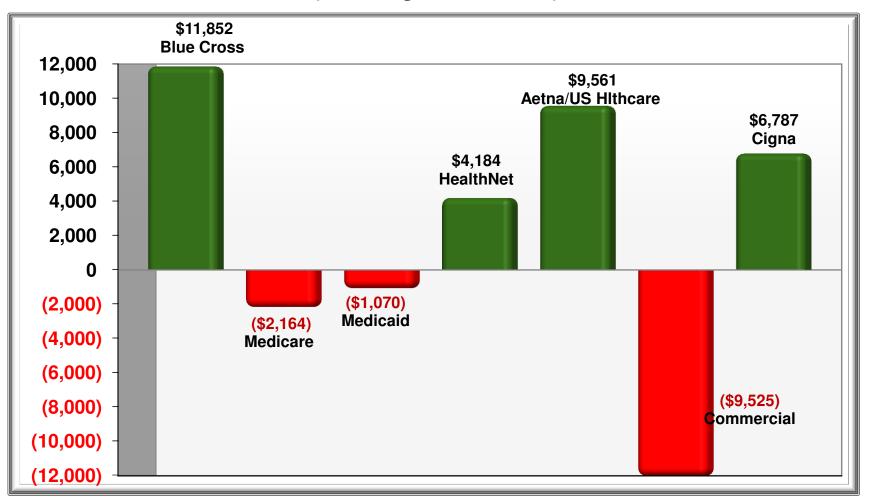

#### **Gross Charges by Processing Date**

|                | Feb        | Mar        | Apr        | May        | June       | July       |
|----------------|------------|------------|------------|------------|------------|------------|
|                | 117,394    | 133,920    | 117,654    | 127,556    | 170,439    | 134,035    |
| BLUE CROSS     | 25%        | <b>26%</b> | 24%        | 25%        | 24%        | 25%        |
|                | 159,652    | 173,471    | 147,364    | 159,988    | 224,472    | 199,749    |
| MEDICARE       | 34%        | 34%        | 30%        | 31%        | 32%        | 38%        |
|                | 51,393     | 60,934     | 69,857     | 68,465     | 87,049     | 59,071     |
| CONNECTICARE   | 11%        | 12%        | 14%        | 13%        | 12%        | 11%        |
|                | 24,486     | 30,468     | 33,044     | 30,349     | 47,132     | 21,373     |
| OTHER MNG CARE | 5%         | 6%         | <b>7</b> % | 6%         | <b>7</b> % | 4%         |
|                | 15,619     | 17,562     | 15,245     | 16,597     | 27,812     | 8,173      |
| HEALTHNET      | 3%         | 3%         | 3%         | 3%         | 4%         | 2%         |
|                | 29,580     | 21,791     | 23,584     | 28,489     | 30,158     | 25,541     |
| CIGNA          | 6%         | 4%         | 5%         | 6%         | 4%         | 5%         |
|                | 4,850      | 9,158      | 10,198     | 6,938      | 10,787     | 8,893      |
| SELF PAY/OTHER | 1%         | 2%         | 2%         | 1%         | 2%         | 2%         |
|                | 27,902     | 25,774     | 25,188     | 31,712     | 37,586     | 26,256     |
| AETNA          | 6%         | 5%         | 5%         | 6%         | 5%         | 5%         |
|                | 30,753     | 39,120     | 38,562     | 44,561     | 59,234     | 42,601     |
| MEDICAID       | <b>7</b> % | 8%         | 8%         | 9%         | 8%         | 8%         |
|                | 8,175      | 4,422      | 5,041      | 2,684      | 8,287      | 5,488      |
| COMMERCIAL     | 2%         | 1%         | 1%         | 1%         | 1%         | 1%         |
|                |            |            |            |            |            |            |
| GRAND TOTAL    | \$ 470,304 | \$ 517,370 | \$ 486,293 | \$ 517,889 | \$ 703,556 | \$ 531,435 |

#### **Gross Cash Receipts by Processing Date**

Cash increase due to renegotiated contract.

|                | Feb       | Mar          | Apr        | May        | June       | July       |  |
|----------------|-----------|--------------|------------|------------|------------|------------|--|
|                |           |              | F-         |            |            |            |  |
|                | 37,39     | 7 38,362     | 41,240     | 51,213     | 36,550     | 47,913     |  |
| BLUE CROSS     | 30        | % 28%        | 31%        | 29%        | 25%        | 31%        |  |
|                | 65        | 2,654        | 0          | 12,923     | 6,857      | 0          |  |
| QUEST          | 1         | % 2%         | 0%         | 7%         | 5%         | 0%         |  |
|                | 27,53     | 4 34,824     | 30,878     | 40,448     | 33,760     | 37,327     |  |
| MEDICARE       | 22        | 26%          | 23%        | 23%        | 23%        |            |  |
|                | 19,88     | 19,500       | 26,887     | 26,331     | 29,553     | 28,965     |  |
| CONNECTICARE   | 16        | % 14%        | 20%        | 15%        | 20%        | 19%        |  |
|                | 9,26      | 6 9,918      | 9,816      | 12,112     | 9,043      | 11,513     |  |
| OTHER MNG CARE |           | % 7%         |            |            |            |            |  |
|                | 4,79      | 5,906        | 4,421      | 8,337      | 8,379      | 6,742      |  |
| HEALTHNET      |           | % 4%         |            |            |            |            |  |
|                | 7,73      | 5,963        | 3,533      | 7,843      | 8,311      | 3,241      |  |
| CIGNA          |           | % 4%         |            | =          |            | 2%         |  |
|                | 5,84      |              | 8,905      | 7,447      | 7,087      | 7,906      |  |
| SELF PAY/OTHER |           | % <b>7</b> % |            | =          |            |            |  |
| •              | 10,99     |              | 4,708      | 7,036      | 6,144      | 6,674      |  |
| AETNA          |           | % 6%         |            |            |            |            |  |
| GROSS RECEIPTS | \$ 125,59 | 4 \$ 135,509 | \$ 132,388 | \$ 175,690 | \$ 147,684 | \$ 152,281 |  |