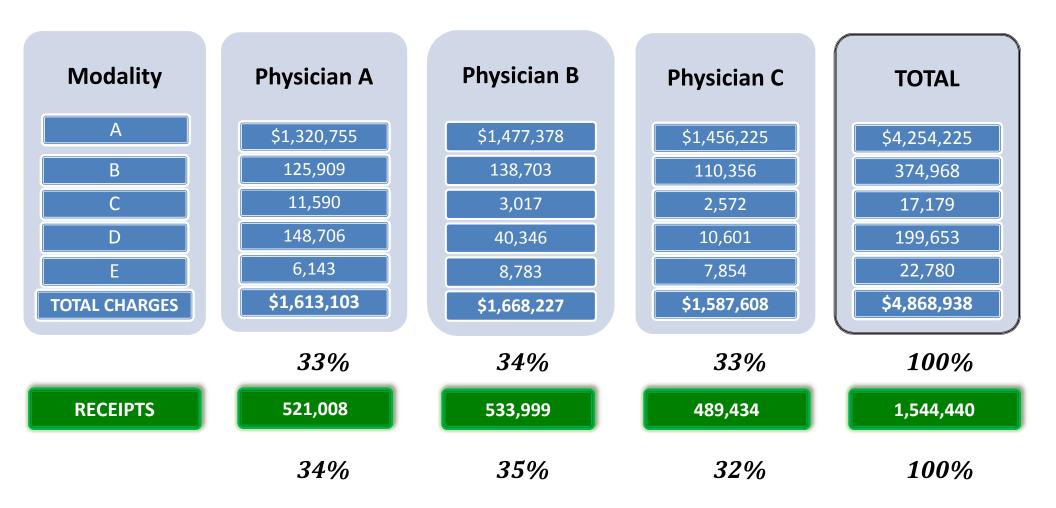

### **RECEIPTS BY MODALITY**

### January thru December

|             | GROSS<br>CHARGES | Charges as %<br>of Grand Total<br>Charges | Net<br>Receipts | Receipts as a % of Grand Total Receipts | Receipts a a % of Gross Charges by Modality |
|-------------|------------------|-------------------------------------------|-----------------|-----------------------------------------|---------------------------------------------|
| Modality A  | 3,890,472        | 41%                                       | 1,108,910       | 38%                                     | 29%                                         |
| Modality B  | 3,642,220        | 38%                                       | 1,003,858       | 34%                                     | 28%                                         |
| Modality C  | 1,341,128        | 14%                                       | 520,782         | 18%                                     | 39%                                         |
| Sub Total   | 8,873,820        | 92%                                       | 2,633,550       | 89%                                     | 30%                                         |
| Modality D  | 311,652          | 3%                                        | 138,368         | 5%                                      | 44%                                         |
| Modality E  | 66,280           | 1%                                        | 23,084          | 1%                                      | 35%                                         |
| Modality F  | 216,100          | 2%                                        | 104,816         | 4%                                      | 49%                                         |
| Modality G  | 131,408          | 1%                                        | 46,700          | 2%                                      | 36%                                         |
| Grand Total | 9,599,260        | 100%                                      | 2,946,518       | 100%                                    | 31%                                         |