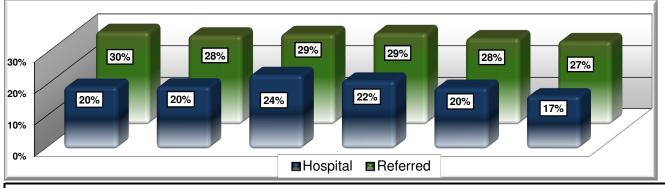

## TOTAL MEDICARE PROCESSING TO-DATE

| HOSPITAL                 | Jan        | Feb       | Mar         | Apr        | May       | June      |
|--------------------------|------------|-----------|-------------|------------|-----------|-----------|
| Charges (less transfers) | \$225,636  | \$202,998 | \$222,806   | \$209,121  | \$211,239 | \$225,232 |
| As % of All Charges      | <i>32%</i> | 24%       | <i>37</i> % | <i>27%</i> | 24%       | 28%       |
| Net Receipts             | 45,345     | 40,932    | 52,035      | 44,330     | 42,654    | 43,080    |
| Disallowances            | (182,648)  | (164,114) | (168,325)   | (158,840)  | (175,308) | (212,369) |
| Collection Ratio         | 20%        | 20%       | 24%         | 22%        | 20%       | 17%       |

#### **REFERRED**

| Charges (less transfers)  As % of All Charges | \$23,982<br><i>25%</i> | \$23,181<br>20% | \$27,760<br><i>28%</i> | \$30,369<br>21% | \$23,430<br>18% | \$28,502<br><i>30%</i> |
|-----------------------------------------------|------------------------|-----------------|------------------------|-----------------|-----------------|------------------------|
| Net Receipts                                  | (7,376)                | (7,154)         | (8,447)                | (6,812)         | (8,972)         | (7,764)                |
| Disallowances                                 | (17,546)               | (18,008)        | (20,792)               | (16,488)        | (23,564)        | (21,370)               |
| Collection Ratio                              | <i>30%</i>             | 28%             | 29%                    | 29%             | 28%             | 27%                    |