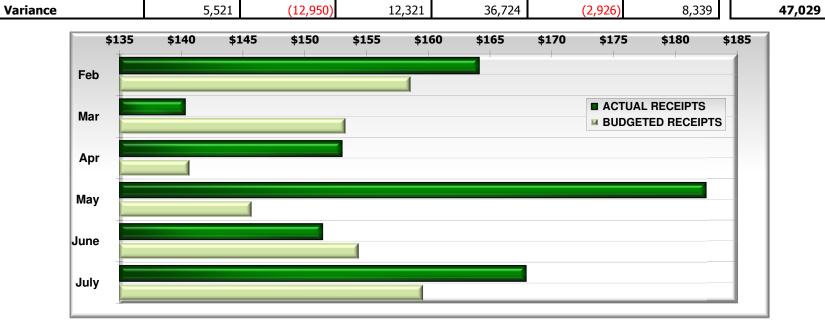

### **Monthly Cash Receipts vs. Budget**

(Focusing on Variances)

# **Dynamic Budget - 30 Day Lag TOTAL PRACTICE**

|                                  | Jan                   | Feb     | Mar                   | Apr     | May                   | June                  | 6 Mo Total            | July                  |
|----------------------------------|-----------------------|---------|-----------------------|---------|-----------------------|-----------------------|-----------------------|-----------------------|
| CHARGES PROCESSED                | 498,283               | 484,939 | 456,025               | 460,695 | 479,652               | 498,568               | 2,878,162             | 561,674               |
|                                  | Feb                   | Mar     | Apr                   | May     | June                  | July                  | 6 Mo Total            | Aug                   |
| BUDGETED RECEIPTS                | 158,532<br><b>32%</b> | · ·     |                       |         | 154,359<br><b>32%</b> | ·                     | 912,091<br><i>32%</i> | 160,195<br><b>29%</b> |
| ACTUAL RECEIPTS (NET OF REFUNDS) | 164,053<br><b>33%</b> | •       | 153,001<br><b>34%</b> | •       | 151,433<br><i>32%</i> | 167,881<br><b>34%</b> | 959,120<br><i>33%</i> |                       |