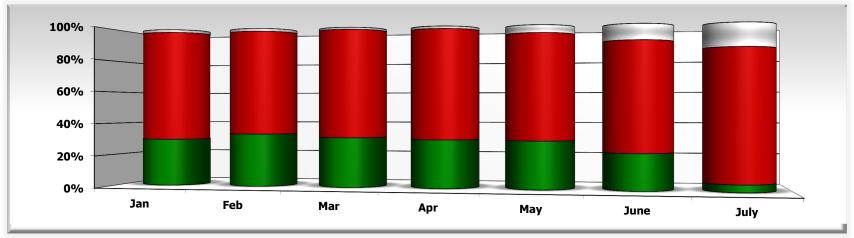

# **Dynamic Budget - 30 Day Lag TOTAL PRACTICE**

|                                  | Jan                   | Feb     | Mar                   | Apr     | May                   | June                  | 6 Mo Total            | July                  |
|----------------------------------|-----------------------|---------|-----------------------|---------|-----------------------|-----------------------|-----------------------|-----------------------|
| CHARGES PROCESSED                | 498,283               | 484,939 | 456,025               | 460,695 | 479,652               | 498,568               | 2,878,162             | 561,674               |
|                                  | Feb                   | Mar     | Apr                   | May     | June                  | July                  | 6 Mo Total            | Aug                   |
| BUDGETED RECEIPTS                | 158,532<br><b>32%</b> | · ·     |                       |         | 154,359<br><b>32%</b> | ·                     | 912,091<br><i>32%</i> | 160,195<br><b>29%</b> |
| ACTUAL RECEIPTS (NET OF REFUNDS) | 164,053<br><b>33%</b> | •       | 153,001<br><b>34%</b> | •       | 151,433<br><i>32%</i> | 167,881<br><b>34%</b> | 959,120<br><i>33%</i> |                       |